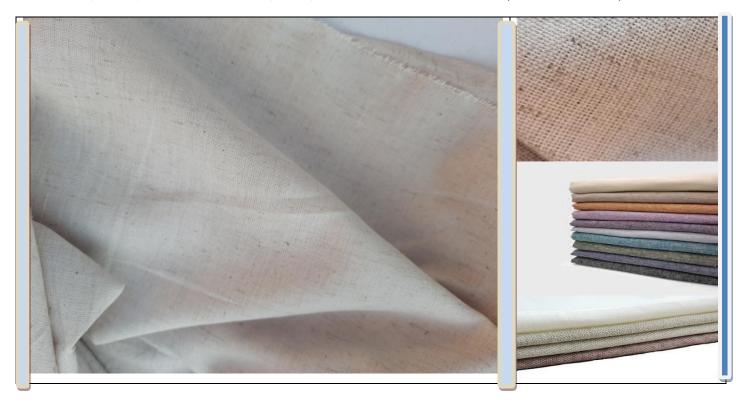

## **Ganesh Hemp**

Budhanilkantha Kathmandu 44600 www.ganeshhemp.com

Fabric No- 01 Nettle 35% organic Cotton 65% color Fabric GSM 110, wide 45 inch, USE- shirt, Trouser, Pant for men and women, Kurtha, Bed sheets and other fashion clothes (more color available)

Fabric No- 06 Nettle 35% organic Cotton 65% color Fabric GSM 120 , wide 45 inch , USE- shirt, Trouser, Pant for men and women, Kurtha, Bed sheets and other fashion clothes ( more color available )

USE- shirt, Trouser, Pant for men and women, Kurtha, Bed sheets and other fashion clothes( more color available )