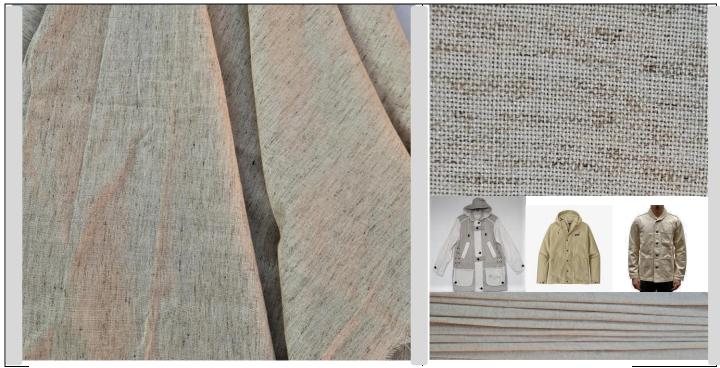

Fabric No- 17 Nettle 35% organic Cotton 65% color Fabric GSM 130, wide 45 inch, USE- shirt, Trouser, Pant man and woman, Kurtha, Bed sheets and other fashion clothes

Fabric No- 18 Nettle 60% organic Cotton 40% color Fabric GSM 120, wide 45 inch, USE- shirt, Trouser, Pant man and woman, Kurtha, Bed sheets and other fashion clothes

Fabric No- 19 Nettle 46% organic Cotton 54% color Fabric GSM 330, wide 60 to 70 inch, USE-shirt, Trouser, Pant man and woman, coat jacket shoes sandals and other fashion clothes

Note-The purchase order must be given at least 200 meters and a production time of 30 days Thank you