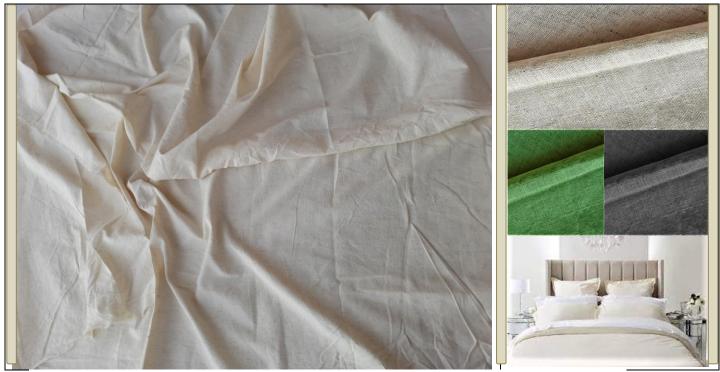

## **Ganesh Hemp**

Budhanilkantha Kathmandu 44600 www.ganeshhemp.com

Fabric No- 01 Nettle 35% organic Cotton 65% color Fabric GSM 110, wide 45 inch, USE- shirt, Trouser, Pant for men and women, Kurtha, Bed sheets and other fashion clothes (more color available)

Fabric No- 02Nettle46 % organic Cotton 54% color Fabric GSM 350 , wide 60 to 70 inch , USE- shirt, Trouser, Pant for men and women, Kurtha, Bed sheets and other fashion clothes ( more color available )