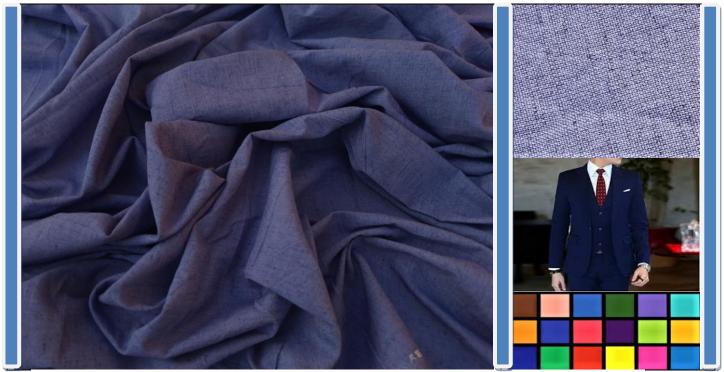

Fabric No- 02Nettle46 % organic Cotton 54% color Fabric GSM 350 , wide 60 to 70 inch , USE- shirt, Trouser, Pant for men and women, Kurtha, Bed sheets and other fashion clothes ( more color available )

Fabric No- 03 Nettle46 % organic Cotton 54% color Fabric GSM 350 , wide 60 to 70 inch , USE- shirt, Trouser, Pant for men and women, Kurtha, Bed sheets and other fashion clothes (more color available)