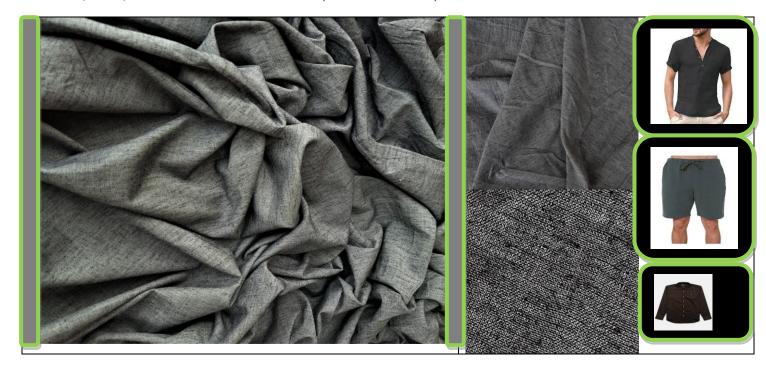

Fabric No- 06 Nettle 35% organic Cotton 65% color Fabric GSM 120 , wide 45 inch , USE- shirt, Trouser, Pant for men and women, Kurtha, Bed sheets and other fashion clothes ( more color available )

USE- shirt, Trouser, Pant for men and women, Kurtha, Bed sheets and other fashion clothes( more color available )