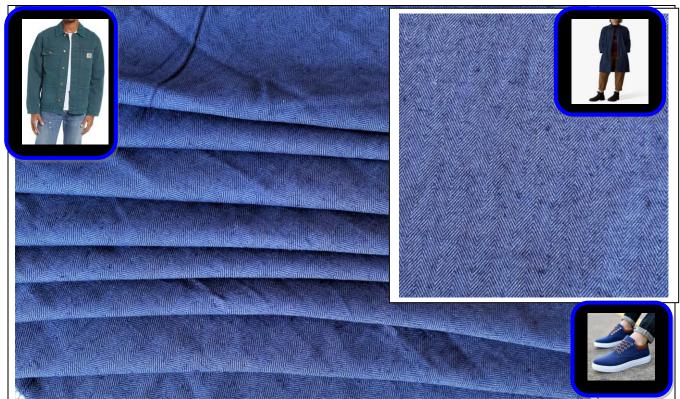

Fabric No- 13 Nettle 46% organic Cotton 54% color Fabric GSM 280, wide 60 to 70 inch, USE-shirt, Trouser, Pant formen and women, Kurtha, bed shoes sandals and other fashion clothes

Fabric No- 14 Nettle 60% organic Cotton 40% color Fabric GSM 160 , wide 45 inch , USE- shirt, Trouser, Pant man and woman, Kurtha, Bag, coat, heavy coat jacket and other fashion clothes