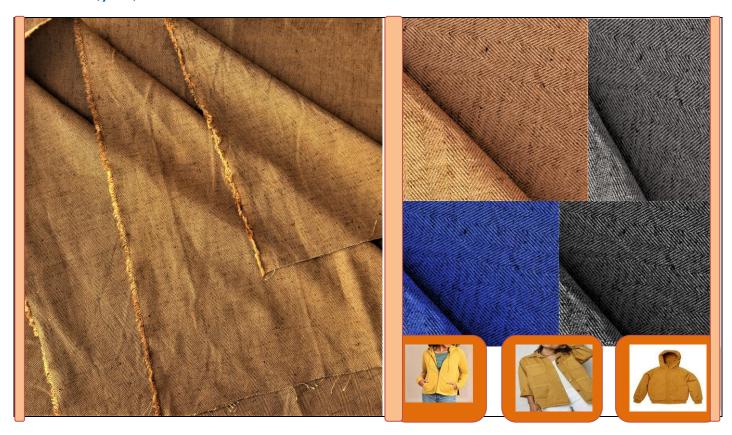

Fabric No- 13 Nettle 46% organic Cotton 54% color Fabric GSM 280, wide 60 to 70 inch, USE-shirt, Trouser, Pant formen and women, Kurtha, bed shoes sandals and other fashion clothes

Fabric No- 14 Nettle 60% organic Cotton 40% color Fabric GSM 160 , wide 45 inch , USE- shirt, Trouser, Pant man and woman, Kurtha, Bag, coat, heavy coat jacket and other fashion clothes

Fabric No- 15 Nettle 46% organic Cotton 54% color Fabric GSM 340 , wide 60 to 70 inch , USE- shirt, Trouser, Pant man and woman, jacket, coat and other fashion clothes

Fabric No- 16 Nettle 50% organic Cotton 50% color Fabric GSM 160, wide 45 inch, USE- shirt, Trouser, Pant man and woman, Kurtha, coat and other fashion clothes