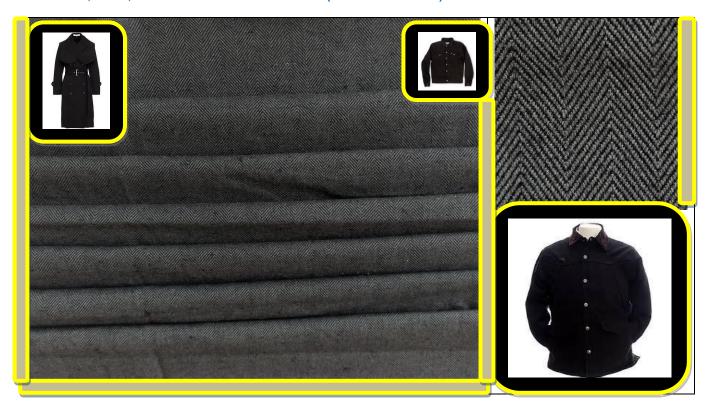

Fabric No- 15 Nettle 46% organic Cotton 54% color Fabric GSM 340 , wide 60 to 70 inch , USE- shirt, Trouser, Pant man and woman, jacket, coat and other fashion clothes

Fabric No- 16 Nettle 50% organic Cotton 50% color Fabric GSM 160, wide 45 inch, USE- shirt, Trouser, Pant man and woman, Kurtha, coat and other fashion clothes