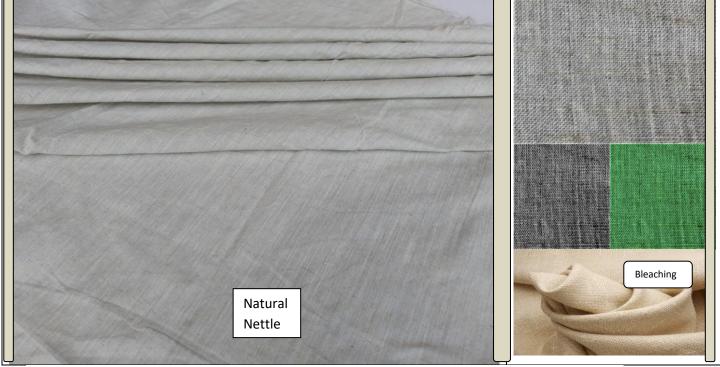

Fabric No- 10 Nettle 50% organic Cotton 50% color Fabric GSM 150, wide 45 inch

USE- shirt, Trouser, Pant for men and women, Kurtha, Bed sheets and other fashion clothes( more color available )

Fabric No- 11 Nettle 35% organic Cotton 65% color Fabric GSM 130, wide 45 inch,

USE- shirt, Trouser, Pant for men and women, Kurtha, Bed sheets and other fashion clothes( more color available )

 $\label{lem:section:continuous} \textbf{Fabric No- 12 Nettle 46\% organic Cotton 54\% color Fabric GSM 140} \ , \ wide \ \textbf{45 inch} \ , \ \ \textbf{USE- shirt}, \ \ \textbf{Trouser}, \ \ \textbf{Pant man and woman}, \ \ \textbf{Kurtha}, \ \ \textbf{Bed sheets}, \ \ \textbf{other faction cloths} \\$ 