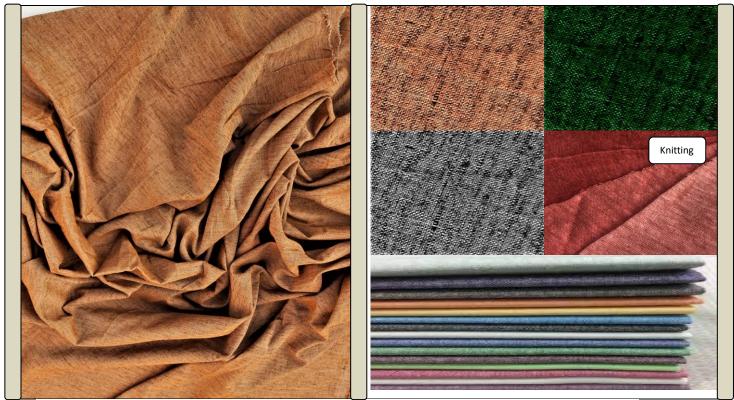

Fabric No- 04 Nettle 46% organic Cotton 54% color Fabric GSM 350 , wide 45 inch , USE- shirt, Trouser, Pant for men and women, Kurtha, Bed sheets and other fashion clothes ( more color available )

Fabric No- 05 Hemp 46% organic Cotton 54% color Fabric GSM 160, wide 45 inch, USE- shirt, Trouser, Pant for men and women, Kurtha, Bed sheets and other fashion clothes (more color available)

Fabric No- 06 Nettle 35% organic Cotton 65% color Fabric GSM 120 , wide 45 inch , USE- shirt, Trouser, Pant for men and women, Kurtha, Bed sheets and other fashion clothes ( more color available )

USE- shirt, Trouser, Pant for men and women, Kurtha, Bed sheets and other fashion clothes( more color available )