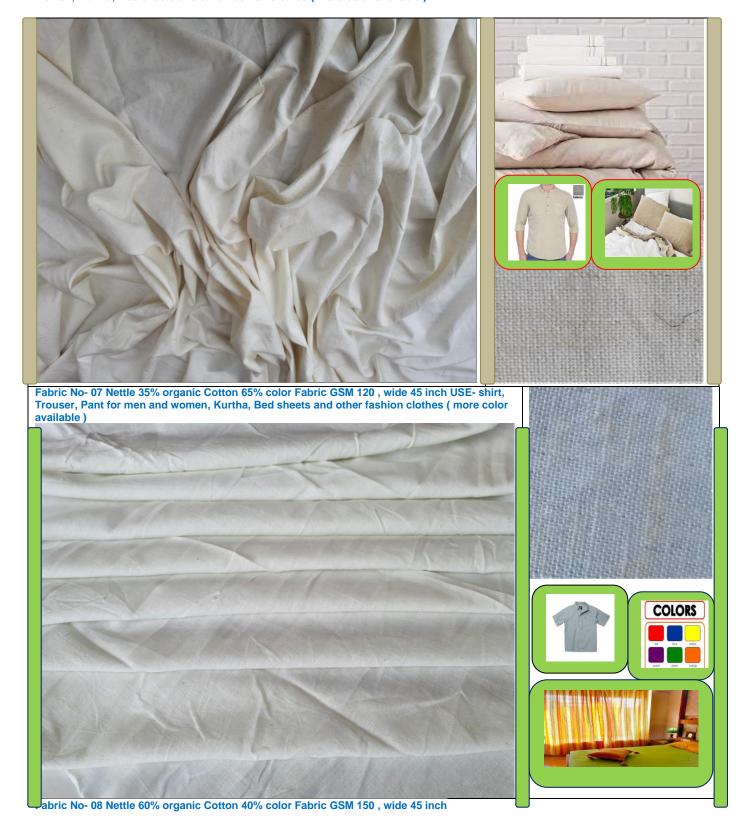

Fabric No- 06 Nettle 35% organic Cotton 65% color Fabric GSM 120 , wide 45 inch , USE- shirt, Trouser, Pant for men and women, Kurtha, Bed sheets and other fashion clothes ( more color available )

USE- shirt, Trouser, Pant for men and women, Kurtha, Bed sheets and other fashion clothes( more color available )

Fabric No- 10 Nettle 50% organic Cotton 50% color Fabric GSM 150, wide 45 inch

USE- shirt, Trouser, Pant for men and women, Kurtha, Bed sheets and other fashion clothes( more color available )

Fabric No- 11 Nettle 35% organic Cotton 65% color Fabric GSM 130, wide 45 inch,