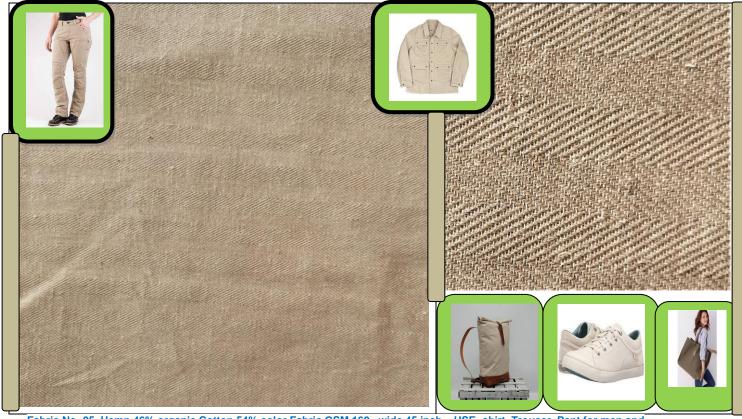

Fabric No- 04 Nettle 46% organic Cotton 54% color Fabric GSM 350 , wide 45 inch , USE- shirt, Trouser, Pant for men and women, Kurtha, Bed sheets and other fashion clothes ( more color available )

Fabric No- 05 Hemp 46% organic Cotton 54% color Fabric GSM 160, wide 45 inch, USE- shirt, Trouser, Pant for men and women, Kurtha, Bed sheets and other fashion clothes (more color available)