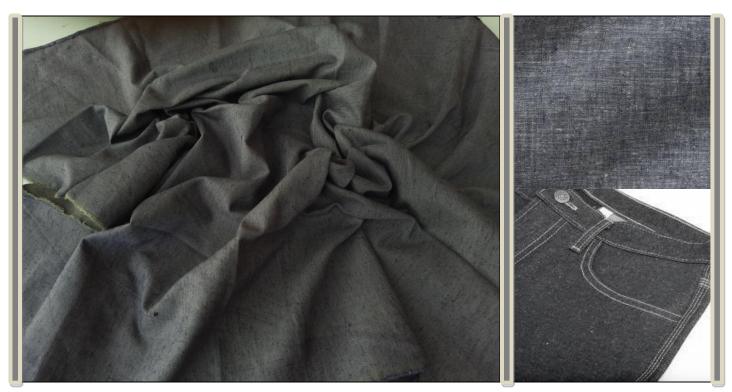

Fabric No- 13 Nettle 46% organic Cotton 54% color Fabric GSM 280, wide 60 to 70 inch, USE-shirt, Trouser, Pant formen and women, Kurtha, bed shoes sandals and other fashion clothes

Fabric No- 14 Nettle 60% organic Cotton 40% color Fabric GSM 160 , wide 45 inch , USE- shirt, Trouser, Pant man and woman, Kurtha, Bag, coat, heavy coat jacket and other fashion clothes

Fabric No- 15 Nettle 46% organic Cotton 54% color Fabric GSM 340 , wide 60 to 70 inch , USE- shirt, Trouser, Pant man and woman, jacket, coat and other fashion clothes

Fabric No- 16 Nettle 50% organic Cotton 50% color Fabric GSM 160, wide 45 inch, USE- shirt, Trouser, Pant man and woman, Kurtha, coat and other fashion clothes