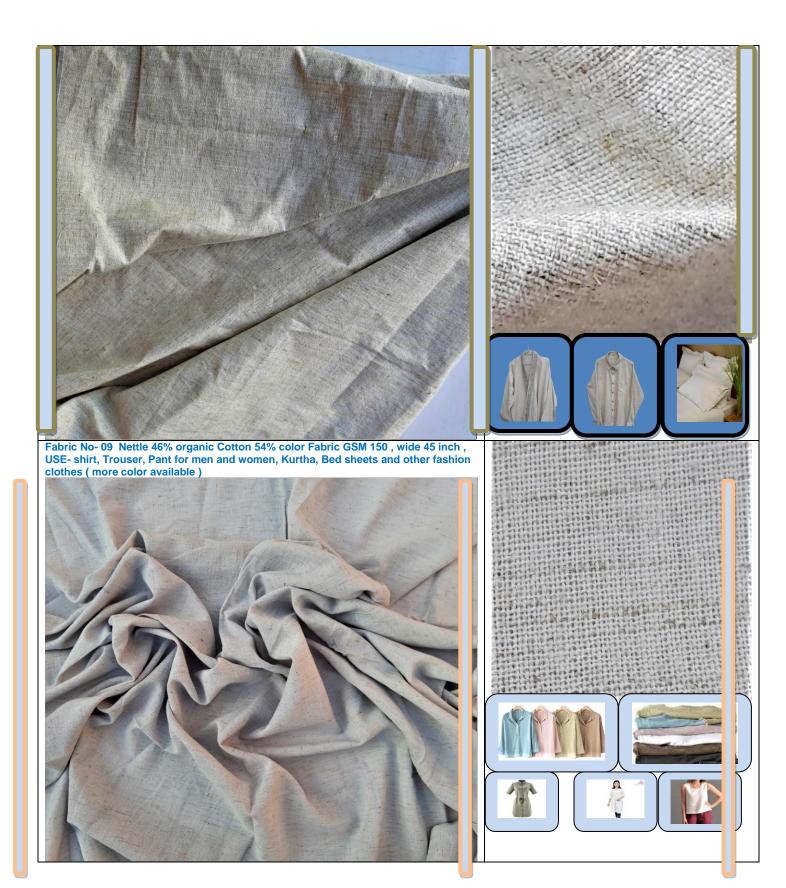

USE- shirt, Trouser, Pant for men and women, Kurtha, Bed sheets and other fashion clothes( more color available )

 $\label{lem:section:continuous} \textbf{Fabric No- 12 Nettle 46\% organic Cotton 54\% color Fabric GSM 140} \ , \ wide \ \textbf{45 inch} \ , \ \ \textbf{USE- shirt}, \ \ \textbf{Trouser}, \ \ \textbf{Pant man and woman}, \ \ \textbf{Kurtha}, \ \ \textbf{Bed sheets}, \ \ \textbf{other faction cloths} \\$ 