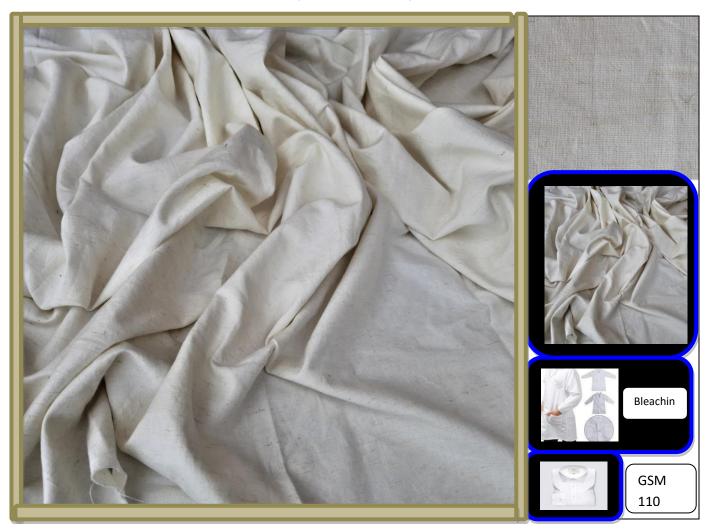

## **Ganesh Hemp**

Budhanilkantha Kathmandu 44600 www.ganeshhemp.com

Fabric No- 01 Nettle 35% organic Cotton 65% color Fabric GSM 110, wide 45 inch, USE- shirt, Trouser, Pant for men and women, Kurtha, Bed sheets and other fashion clothes (more color available)